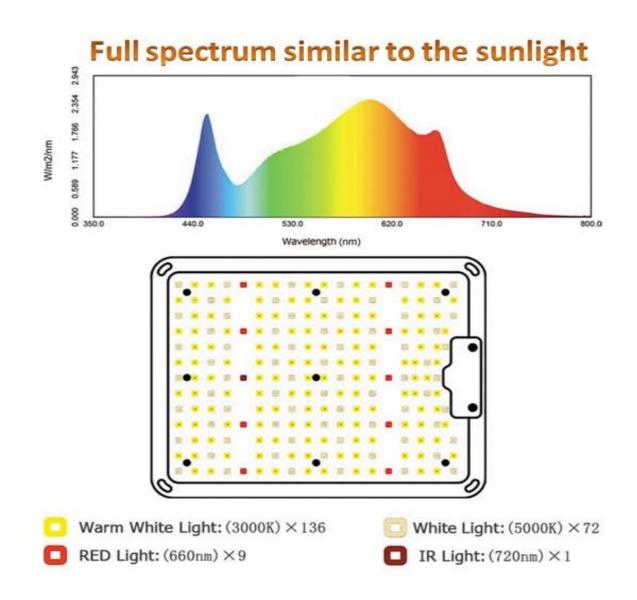

There are **3000K warm white** chip 136pcs which can **Boosts plants blooms, makes flower bigger and vivid**. **5000k cold white** chip 72pcs which can **Promote plants gemination, increases the growth rate of plants**. **660nm RED Light** 9pcs which **Yields more leaves and crops when combined with blue light**. **720nm IR Light** 1pcs which **Speeds up the phytochrome conversion, allows the plants to produce a greater yield**. All these design help plants grow better indoor. LED Grow Lights can also save more energy than HPS.