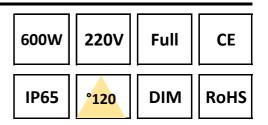

## **Technical Specifications**

| Mounting                       | Adjustable Rope hanger |
|--------------------------------|------------------------|
| LED Power (W)                  | 600W                   |
| PPFD                           | 2087µ mol/S            |
| Efficacy                       | 2.7μ mol/J             |
| ССТ (К)                        | Full Spectrum          |
| Beam Angle (°)                 | 120°                   |
| IP                             | 65                     |
| Power Factor:                  | 0,98                   |
| Input Voltage                  | AC110-220V             |
| LED chip                       | Samsung LM301B         |
| Driver: Mean Well              | Include                |
| Lifetime(Hr)                   | 60000Hrs               |
| Finishing: Alum. Power coating | White                  |
| Dimmable                       | Yes (option)           |
| Weight                         | 9kg                    |
| Warranty                       | 5 years                |
| Dimensions: LxBxH              | 720x600x53mm           |
| Packing                        | 1                      |
| 12/2020                        |                        |