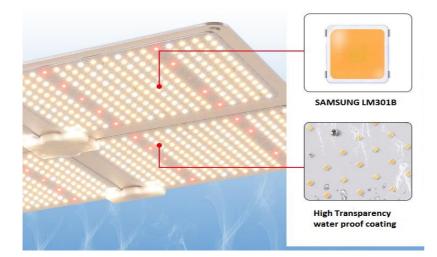

## **Technical Specifications**

| Mounting                       | Adjustable Rope hanger |
|--------------------------------|------------------------|
| LED Power (W)                  | 600W                   |
| PPFD                           | 2087µ mol/S            |
| Efficacy                       | 2.7μ mol/J             |
| ССТ (К)                        | Full Spectrum          |
| Beam Angle (°)                 | 120°                   |
| IP                             | 65                     |
| Power Factor:                  | 0,98                   |
| Input Voltage                  | AC110-220V             |
| LED chip                       | Samsung LM301B         |
| Driver: Mean Well              | Include                |
| Lifetime(Hr)                   | 60000Hrs               |
| Finishing: Alum. Power coating | White                  |
| Dimmable                       | Yes (option)           |
| Weight                         | 9kg                    |
| Warranty                       | 5 years                |
| Dimensions: LxBxH              | 720x600x53mm           |
| Packing                        | 1                      |
| 12/2020                        |                        |