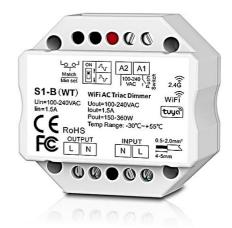

## 1CH WiFi-RF+Push AC Triac Dimmer

## **Technical Specifications**

| · · · · · · · · · · · · · · · · · · · |                        |
|---------------------------------------|------------------------|
| Input Voltage                         | 100-240VAC             |
| Output Voltage                        | 100-240VAC             |
| Output Current                        | 1,5A                   |
| Output Power                          | 150-360W               |
| dimensions: lxbxh (mm)                | 46x46x18               |
| IP rating                             | IP20                   |
| Operating by pushbutton               | Wifi,RF remote control |
| Dimming Range                         | 0-100% (adjustable)    |
| Standby time                          | -30° to 55°C           |
| Warranty                              | 2 years                |
| Compatible with Tuya APP              |                        |