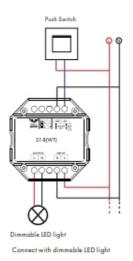

## 1CH WiFi-RF+Push AC Triac Dimmer

## **Technical Specifications**

| · · · · · · · · · · · · · · · · · · · |                        |
|---------------------------------------|------------------------|
| Input Voltage                         | 100-240VAC             |
| Output Voltage                        | 100-240VAC             |
| Output Current                        | 1,5A                   |
| Output Power                          | 150-360W               |
| dimensions: lxbxh (mm)                | 46x46x18               |
| IP rating                             | IP20                   |
| Operating by pushbutton               | Wifi,RF remote control |
| Dimming Range                         | 0-100% (adjustable)    |
| Standby time                          | -30° to 55°C           |
| Warranty                              | 2 years                |
| Compatible with Tuya APP              |                        |