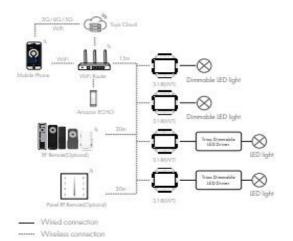

## 08/2023

Controlled by Tuya APP on Smart Phone and voice control as Google Home, Amazon Alexia.

**W** www.alltronic.be