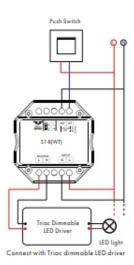

## 1CH WiFi-RF+Push AC Triac Dimmer

## **Technical Specifications**

| · · · · · · · · · · · · · · · · · · · |                        |
|---------------------------------------|------------------------|
| Input Voltage                         | 100-240VAC             |
| Output Voltage                        | 100-240VAC             |
| Output Current                        | 1,5A                   |
| Output Power                          | 150-360W               |
| dimensions: lxbxh (mm)                | 46x46x18               |
| IP rating                             | IP20                   |
| Operating by pushbutton               | Wifi,RF remote control |
| Dimming Range                         | 0-100% (adjustable)    |
| Standby time                          | -30° to 55°C           |
| Warranty                              | 2 years                |
| Compatible with Tuya APP              |                        |