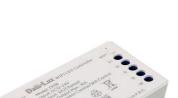

| 12-24VDC                 |
|-----------------------|--------------------------|
| Output:               | 4 channels , each 4A     |
| Output power          | 384W met 24VDC           |
| PWM freq.             | 1,9KHz                   |
| Working Temp.         | -20 - + 60C°             |
| RF freq.              | 2,4GHz                   |
| Working distance (m)  | 20                       |
| Warranty (years)      | 2                        |
| Dimensions: lxbxh(mm) | 70x40x20mm               |
| Weight:               | 90gr                     |
| Compatibel with:      | Tuya APP on Smart phone  |
|                       | R.C. with turn switch II |
|                       | Google Home              |



\* With Memory Function

Remote controller II Article number: 0387-000







T +32 (0)89 51 43 55
E ledsmeet@alltronic.be
W www.alltronic.be
BIC GEBABEBB

BTW/TVA BE0444.840.218
BNP Paribas fortis BE17 0011 8812 6021
BIC GEBABEBB