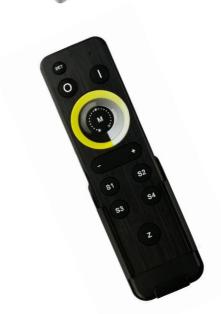

\* With Memory Function

Remote controller II Article number: 0387-000

T +32 (0)89 51 43 55
E ledsmeet@alltronic.be
W www.alltronic.be
BIC GEBABEBB

BTW/TVA BE0444.840.218
BNP Paribas fortis BE17 0011 8812 6021
BIC GEBABEBB